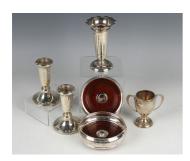

## **LOT 366**

A pair of Elizabeth II silver mounted circular wine coasters, Birmingham 1994, diameter 10cm, a pair of silver candlesticks, Birmingham 1912, height 11cm, and a small silver twin-handled trophy cup, Birmingham 1959, height 7.5cm.

## **Condition Report**

366 - Coasters - in good condition. No damage or repairs, good clear hallmarks.

Pair of candlesticks - both generally ok but one with small dent to rim. both with minor scratches, wear and minor dents, good clear hallmarks.

Vase - dent and misshaping to footrim, some minor dents to body and rim, good clear hallmarks.

Two-handled cup - dents to body and wear, good clear marks.

Created: Sat, 15th January 2022 10:30