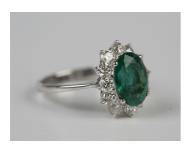

## **LOT 642**

An 18ct white gold, emerald and diamond oval cluster ring, claw set with an oval cut emerald within a surround of circular cut diamonds, detailed '750', emerald weight approx 2.25ct, total diamond weight approx 0.87ct, weight 3.6g, ring size approx O.

## **Condition Report**

642. The emerald has numerous internal inclusions mostly in the form of parallel crystalline lines. Two or three tiny nicks to the table facet edge. The surrounding diamonds slightly draw colour. The ring is in overall good condition, as recently made.