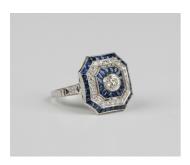

## **LOT 590**

A platinum, diamond and sapphire canted corner square cluster ring, collet set with the principal circular cut diamond framed by calibre cut sapphires within an open border of circular cut diamonds and another row of calibre cut sapphires, between diamond and sapphire set sides, detailed 'Plat', weight 6.5g, total diamond weight approx 1.00ct, total sapphire weight approx 1.35ct, ring size approx M.

## **Condition Report**

590. The diamonds slightly draw colour but look to be fairly clear stones. The sapphires are of an attractive medium colour saturation but may be treated to enhance colour and clarity. The ring is of a 1920s Art Deco inspired design but is of modern manufacture.