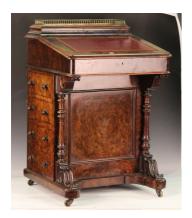

## **LOT 2180**

A mid-Victorian burr walnut Davenport, fitted with a sloping writing surface above four side drawers and finely carved supports, height 87cm, width 56cm, depth 58cm.

Estimate: £80 - £120

## **Condition Report**

2180. Replacement hinges to top tier. All turned handles are present, but two are lacking fairly large pieces and five others have glued repairs. Two pieces of restored moulding to front corners, each approx 10cm. Three sections of trim missing to the interior panel of hinged lid. General age related wear and tarnishing. Would benefit from restoration and professional polish.