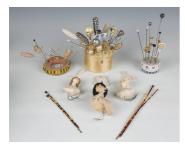

### LOT 2532

A collection of mainly early/mid-20th century hatpins, pin cushions and four doll's head handles.

Estimate: £50 - £80

#### **Condition Report**

2532 PLEASE NOTE - this report only covers specific items in the Lot. If you require the condition of any other items, please ask.

The larger plaster doll head and torso (12cm high) is incised 'SNCH', and has a chip to the nose.

The smaller plaster bust is incised '33' and is in good condition.

The similar bust with blonde hair is incised '31' and is in good condition.

No marks on the porcelain doll.

Created: Tue, 11th January 2022 13:19