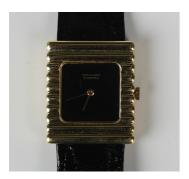

### LOT 1115

A Van Cleef & Arpels 18ct gold rectangular cased wristwatch, designed by Gerald Genta, the signed black dial with gilt hands, the case with horizontally ribbed decoration, the case back detailed 'Gerald Genta 2428' above 'H5049', on a black leather strap with 18ct gold buckle, detailed '0750 VCA', case width 2.5cm, case length 2.9cm, total length 22cm.

#### **Condition Report**

1115. The watch winds and adjusts smoothly and is currently running, but please be aware we give no guarantees to working order or reliability of any clock or watch. Dial has some fine craquelure but no loss or significant cracks. Gross weight including strap 36.5g.