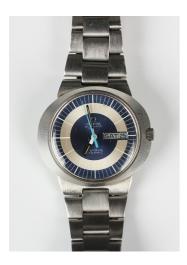

### LOT 1090

An Omega Genève Dynamic Automatic steel cased gentleman's bracelet wristwatch, the signed blue dial with silvered chapter ring, day and date aperture and centre seconds, on a tapered link bracelet with foldover clasp, case width 4.1cm, boxed with outer cardboard box.

#### **Condition Report**

1090. The watch is in generally good clean condition with no significant damage or repairs. Typical light surface scratches to case and glass. The movement winds and adjusts smoothly and day and date roll-over as they should, but please be aware we give no guarantees to working order or reliability of any clock or watch.