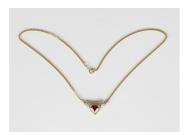

## **LOT 541**

A gold, diamond and synthetic ruby necklace, the front mounted with a heart shaped synthetic ruby within a surround of circular cut diamonds between diamond set sides, detailed '14K', fitted to a 9ct gold faceted curblink neckchain on a boltring clasp, detailed '375', total weight 8.6g, length 43.5cm.

## **Condition Report**

541. A few tiny nicks to facet edge of the synthetic ruby, visible under 10x loupe.

One diamond in the heart shaped surround has moved slightly in its channel setting, would need repositioning. Diamonds have a few inclusions, but are bright white stones.

Chain and clasp in good working condition.

Created: Tue, 7th December 2021 11:04