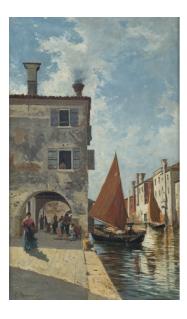

### LOT 168

Pietro Barucci - View along a Venetian Canal, late 19th century oil on canvas, 50cm x 30cm, within a gilt composition frame.

Estimate: £200 - £300

#### **Condition Report**

168. In very good original condition. Some minor craquelure. UV examination does not highlight anything of concern. Some minor surface dirt. Old varnish is a little uneven and just starting to discolour. The gilt frame has been repaired and repainted 'gilt' a little crudely. Behind glass and unexamined out of the frame.