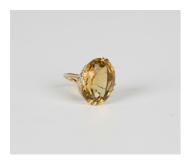

### LOT 544

A gold ring, claw set with a large oval cut citrine, detailed '18ct', weight 9.1g, ring size approx F1/2.

Estimate: £100 - £150

#### **Condition Report**

544. Small chip to facet edge between two sets of claws halfway between the table and girdle. Under 10x loupe there are some noticeable scratching and abrasions around the girdle and facets immediately above it. Few light scratches and one tiny nick to table, largely insignificant unless really searching for them. Claws in good condition. Some light scratching to mount and shank.