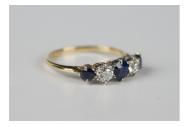

#### LOT 630

A gold and platinum, sapphire and diamond five stone ring, claw set with three cushion cut sapphires alternating with two cushion cut diamonds, detailed 'Pla', weight 2.9g, ring size approx M1/2.

### **Condition Report**

630. Diamonds appear to be fairly clear stones and bright, white and sparkling, no obvious damage. Principal sapphire and one end sapphire have abraded facet edges, particularly to the table and girdle, both appear to be fairly clear stones. The sapphire at the other end has a variation in cut and is darker in colour saturation, with a few nibbles to the girdle and minor abrasions. This sapphire has a few internal inclusions. It is possibly a replacement stone.

Claws have been re-tipped in the past. Some minor thinning to the shank.

Created: Fri, 3rd December 2021 12:11