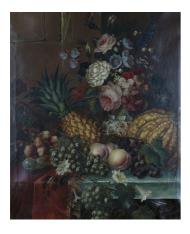

## **LOT 66**

Continental School - Still Life with Summer Flowers, Pineapple, Pumpkin, Grapes and Strawberries, 19th century oil on canvas, 71.5cm x 59cm, within a gilt composition frame of wide section with corner and centre shell and foliate cresting.

## **Condition Report**

66. Previous cleans have left the paint a little thin in areas. Some subsequent surface dirt. Some craquelure just starting. Small area of paint flaking to vine leaf at the bottom. UV examination highlights some touches of overpainting throughout, but no significantly large areas.