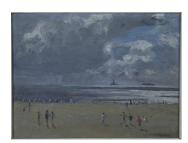

## **LOT 142**

Campbell Archibald Mellon - Beach Scene with Figures and Distant Sailing Vessels, 20th century oil on board, signed recto, inscribed verso,  $22 \text{cm} \times 29.5 \text{cm}$ , within a painted and gilt wood frame.