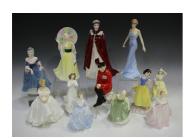

## **LOT 1561**

A Royal Worcester figure In Celebration of the Queen's 80th Birthday 2006, six Royal Doulton figures, comprising Diana Princess of Wales, a Disney Princesses Snow White, DP5, Jane, HN2806, Heather, HN2958, Fair Maiden, HN2211, and Forget-Me-Not, HN3388, and five Coalport figures, including London Heritage Chelsea Pensioner and Ladies of Fashion Regina.

## **Condition Report**

1561. Jane HN2806 - crack to parasol, crazed. Regina - some crazing. Other pieces in good condition.

Created: Tue, 23rd November 2021 12:10