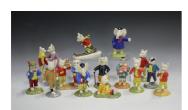

## **LOT 1462**

Nine Royal Doulton Rupert Character figures, including Leading the Way, RB3, Rupert's Silver Trumpet, RB8, and Bingo's Huge Firework, RB10, each with certificate, and five Royal Doulton Beswick Ware Rupert Character figures, including Rupert with Satchel, with three certificates, together with a group of similar Rupert Bear figures.