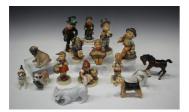

#### LOT 1430

Five Royal Copenhagen models of dogs, including Dog with Slipper, No. 145, Seated Pug Puppy, No. 3169, and Standing Terrier, No. 3170, together with two Beswick models of a dog and a horse, a group of eight Goebel Hummel figures and a similar figure (faults).

### **Condition Report**

1430. Hummel boy with black ladder - re-glued head and base.Hummel boy with umbrella - re-glued handle and chipped end of umbrella.Hummel boy with brown ladder - a few chips to glazing.Hummel boy with bird - bird has been re-glued.All other pieces in generally good condition.