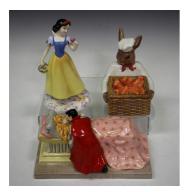

### LOT 1444

A Royal Doulton Disney Showcase collection figure group Sleeping Beauty, Loves First Kiss, SB7, limited edition 1121 of 1500, length 20.5cm, and a Royal Doulton Disney Princesses figure of Snow White, DP5, height 17cm, together with a Royal Doulton Bunnykins Country Manor Teaset 'Country Manor Chef' candy box and cover, DBD7, limited edition 1075 of 1500, height 12.5cm.