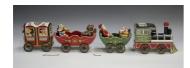

## **LOT 1396**

A Villeroy & Boch porcelain night light train and cover with two Villeroy & Boch night light carriages and a sleigh, each decorated with teddy bears, dolls and Father Christmas with a sack of presents, together with a group of Villeroy & Boch Christmas related items, including a model of Noah's Ark night light and cover, and a sleigh night light with Father Christmas, children and presents being pulled by two reindeer.