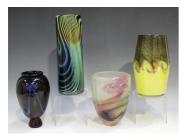

### LOT 1727

Four pieces of art glass, comprising a Layne Rowe Galaxy series cylindrical vase, etched signature to side of base, height 25cm, a Jane Charles Tidal vase, etched signature to base, height 16.5cm, a Strathearn vase with a multicoloured swirl border and a John Barrable vase.

### **Condition Report**

Barrable - significant surface scratches/wear to top rim edge of neck, almost as though the vase has been displayed inverted, otherwise in good order with typical light surface scratches overall.

Tidal - In good condition overall with no cracks, chips or restoration, a few typical light surface scratches.

Strathearn - In good condition overall with no cracks, chips or restoration.

Rowe - In good condition overall with no cracks, chips or restoration.