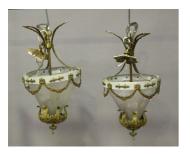

## LOT 2579

A pair of mid-20th century cast gilt metal and glass ceiling lights, height 46cm, width 24cm.

Estimate: £50 - £80

## **Condition Report**

2579. There does not appear to be any missing parts, apart from one of the twin light fittings inside the shade. There is some wear and flaking to the painting rim and some overall dust and tarnish. Otherwise the lights need tightening up, as they are slightly wobbly, but should come together ok.