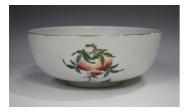

#### LOT 1194

A Chinese famille rose enamelled porcelain circular bowl, probably early 20th century, the exterior painted with three fruit sprays of peach, Buddha's hand citron and pomegranate, the interior with central iron red shou medallion, iron red painted four-character seal mark to base, diameter 20.6cm, height 8.2cm.