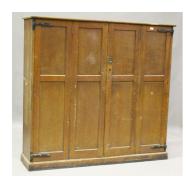

## **LOT 2027**

An early 20th century scumbled softwood housekeeper's cupboard, fitted with two double-hinged doors enclosing a compartmentalized interior, height 155cm, width 166cm, depth 41cm.

Estimate: £100 - £200

## **Condition Report**

2027. General condition is good, but in need of a good clean and polish. It has been well used, so there are typical surface scuffs, marks and stains. One of the interior locks that lock the middle hinge of each door to a shelf is defective. The main hinges are in good working order, but there is no key for the main front lock.