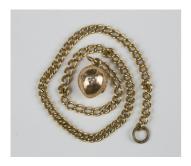

## **LOT 502**

An Edwardian gold and diamond single stone pendant, designed as a nut, unmarked, weight 2.7g, length 2.1cm, fitted to a length of gold curblink chain, unmarked, with a base metal end ring fitting, weight 10.2g, length 24.5cm, with original fitted case.

## **Condition Report**

502. The chain is showing some signs of wear to the links in places.

The nut is generally in good condition, some discolouration to the interior. Clasp snaps shut nicely. Diamond is fairly heavily abraded to facet edges.