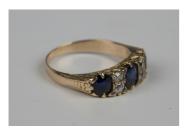

## **LOT 800**

A gold, sapphire and diamond ring, mounted with three oval cut sapphires and two pairs of cushion shaped diamonds, weight 3.3g, ring size approx N.

Estimate: £150 - £250

## **Condition Report**

800. Central sapphire has a few heavy scratches to the table. The sapphire to one side also has a few scratches and nibbles. The third sapphire has one or two nicks to facet edges.

One sapphire is slightly more included than the others and slightly darker in appearance.

One larger diamond has a chip to the table face edge.

The diamonds have a few internal inclusions but are quite bright white stones.

Some wear to the sides of the setting, probably due to wear with other rings.

Slight rubbing to the engraved decoration to the shoulders.

Some thinning to the shank.

Central sapphire approx 4.5mm x 4mm.

Created: Mon, 1st November 2021 16:37