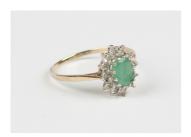

## **LOT 638**

A 9ct gold, emerald and diamond cluster ring, claw set with the oval cut emerald within a surround of circular cut diamonds, weight 1.7g, ring size approx Q1/2.

Estimate: £50 - £70

## **Condition Report**

638. The emerald has a few scratches to the surface. It has a patchy pale to medium colour saturation, largely due to cloudy inclusions.

The diamonds are quite white, bright stones, with one or two inclusions.

General light surface wear to the shank.

The ring is generally in good condition.

Created: Mon, 1st November 2021 16:26