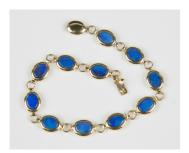

## **LOT 624**

A 14ct gold and blue opal doublet oval link bracelet on an oval gold clasp, weight 7.2g, length 18.5cm, with a case.

Estimate: £80 - £120

## **Condition Report**

624. One opal doublet is badly cracked and damaged, with a small piece missing revealing the dark backing. Another also has a chip to an edge revealing the dark backing.

Three other opals have surface cracks.

Overall some light surface wear to the ovals as well.

Clasp is in working condition.

Some general surface wear to the settings.

Created: Mon, 1st November 2021 16:14