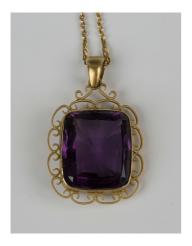

## **LOT 780**

An Edwardian gold and amethyst single stone pendant, mounted with a large curved rectangular cut amethyst within a scroll pierced surround, detailed 'C&F.LD 15CT', weight 9.3g, length 3.8cm, with a gold multiple link neckchain, detailed '15ct', on a later gold boltring clasp, detailed '9ct', weight 3.2g, length 43.5cm, the original clasp detached but present, with a case.

## **Condition Report**

780. The amethyst is of medium colour saturation with a slight unevenness of colour to one corner, appearing almost colourless. No damage to amethyst. The mount is in good condition and has a frosted finish. Amethyst size approx 20mm x 17.5mm x 9mm.