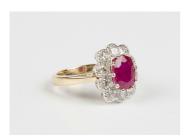

## **LOT 720**

An 18ct gold, ruby and diamond oval cluster ring, claw set with an oval cut ruby within a surround of ten circular cut diamonds, weight 6.4g, ruby weight approx 2.50ct, total diamond weight approx 1.50ct, ring size approx M1/2.

## **Condition Report**

720. The ruby is of medium colour saturation and has quite a few internal inclusions. The ruby may be treated to enhance colour. The surrounding diamonds slightly draw colour and have one or two internal inclusions. The ring is otherwise in good condition. As new. It has a UK hallmark of '750' within balance scales, another '750' mark and makers mark 'TGCC'. Dimensions of ruby approx 0.85mm x 0.7mm x 0.3mm. Unfortunately we cannot provide a professional diamond grading for this ring.