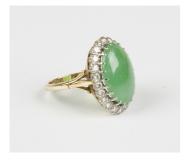

#### LOT 592

A gold, jade and diamond oval cluster ring, claw set with the oval jade within a surround of circular cut diamonds, detailed '18ct', weight 8.6g, ring size approx N, with a case.

Estimate: £600 - £800

### **Condition Report**

592. The jade is of medium to pale colour saturation. The jade has a few minor surface scratches. The surrounding diamonds slightly draw colour to grey and have one or two internal inclusions. Suggested age 1960s/70s perhaps. Total diamond weight approx. 0.70ct. Jade dimensions approx 17mm x 12mm x 3mm.