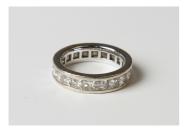

## LOT 535

A white gold and diamond full eternity ring, mounted with princess cut diamonds, weight 6.3g, ring size approx L1/2. Estimate:  $\pm$ 1,000 -  $\pm$ 1,500

## **Condition Report**

535. Slight variation of cut to the diamonds. The diamonds look to be attractive clear white stones. Some wear and surface nicks to the edges of the front of the band. All diamonds are in good condition. The ring is not marked, but feels dense and would therefore be high grade gold. It is slightly wearing down to yellow on either side of the band. Unfortunately we are unable to provide a professional diamond grading for this ring.