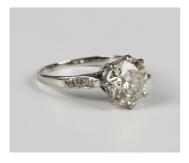

## LOT 700

A diamond ring, claw set with the principal circular cut diamond between diamond three stone shoulders, ring size approx I, with a case. Estimate:  $\pm 2,300 - \pm 2,700$ 

## **Condition Report**

700. No professional grading available for this ring, but central diamond has a slight yellow tint, group of inclusions to one side of table, visible without magnification, diameter approx 7mm. Two shoulder diamonds are chipped. Some thinning to shank. Claws in generally good condition. Ring would

Two shoulder diamonds are chipped. Some thinning to shank. Claws in generally good condition. Ring would benefit from a clean.

Created: Mon, 4th October 2021 11:47