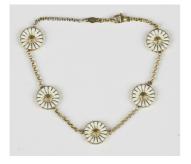

## LOT 657

A Georg Jensen silver gilt and enamel bracelet, designed as five white enamelled and silver gilt daisy flowerheads set at intervals, on a circular link chain with a sprung hook shaped clasp, detailed 'Georg Jensen 925 S', weight 9.6g, length 20.5cm, with an associated case.