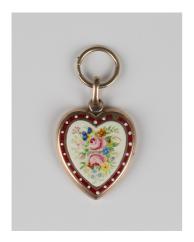

## **LOT 537**

A gold and enamelled heart shaped pendant locket, the interior fitted with an enamelled photographic portrait of a gentleman, the front enamelled with a floral spray within a red and white enamelled border, weight including interior 17.8g, length 6.1cm.

## **Condition Report**

537. Missing portion of red/white enamel border on top right side. Back has an area of discolouration. Some overall light surface scratching to metal, with a couple of tiny dents to one side edge.