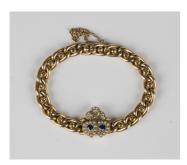

## **LOT 625**

A gold, sapphire and seed pearl bracelet, the front with a twin hearts and bow motif, otherwise in a bead and curb chain link design, on a snap clasp, detailed '15ct', weight 20.9g, length 18cm.

## **Condition Report**

625. Some wear to facet edge of sapphire. One seed pearl in bow is badly chipped and needs replacing. Safety chain held to one end of bracelet with an old pied of string. A number of beads are dented on the tops. Some minor wear between links. There is a central protruding 'screw like' fitting to bow above the heart, potentially something is missing from here but it is uncertain.