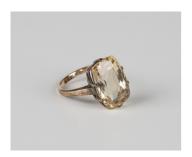

## **LOT 708**

A gold ring, claw set with a curved rectangular pale yellow sapphire, detailed 'Barton 15ct', weight 5.4g, ring size approx L1/2.

Estimate: £300 - £400

## **Condition Report**

708. The sapphire is of pale colour saturation with a slight uneveness of colour. It is a largely clear stone with some minor feather like inclusions noticeable without magnification. A number of nibbles/chips to the girdle, particularly to the corners of the stone. Some discolouration to the mount which would benefit from a clean. A few tiny dents/scratching to the shank. A couple of the claws beginning to show signs of wear. Size of sapphire approx 2.05cm x 1cm x 0.7cm.