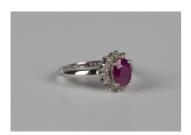

## **LOT 631**

An 18ct white gold, ruby and diamond oval cluster ring, claw set with the oval cut ruby within a surround of circular cut diamonds, detailed 'DIA .25', weight 3.4g, ring size approx K1/2.

## **Condition Report**

631. The ruby is a fairly included translucent stone, with one or two nicks to the girdle. Central ruby size approx 6.5mm x 5mm.

The diamonds are fairly heavily included stones, which has a slightly cloudy white appearance.

The mount and shank is in good condition.

Created: Fri, 27th August 2021 10:52