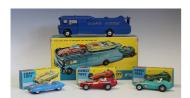

## **LOT 3037**

A Corgi Major No. 16 Gift Set Ecurie Ecosse racing car transporter and three racing cars, boxed with instructions and packing pieces (some paint chips and playwear, box lid creased, torn, scuffed and stained).

## **Condition Report**

Racing car transporter - some paint wear to raised edges around top deck, scratch marks behind sliding door, paint wear to lettering, paint chips to other areas around vehicle.

Vanwall racing car - various chips behind driver, around nose and underside.

B.R.M. racing car - some minor paint chips behind driver and paint wear to underside.

Lotus racing car - some wear to raised areas and some light surface marks.

The main box has wear and scuffs to edges and corners. Boxes containing cars have some wear to edges.