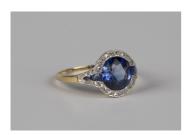

## **LOT 617**

A gold, diamond and synthetic sapphire ring, mounted with the principal circular cut synthetic sapphire within a surround of rose cut diamonds, weight 3.1g, ring size approx P1/2 (one diamond lacking), with a case.

## **Condition Report**

617. Some light wear to facet edges of central synthetic sapphire. Slight windowing to table. Sapphire is a fairly clear stone, though has curved colour zoning evident under magnification. Central synthetic sapphire diameter 8.5mm, depth 4mm.

Calibre synthetic sapphires have more wear to facet edges.

Diamonds are fairly whit stones, under magnification a few are chipped, one is lacking. Some thinning to back of shank.

Created: Fri, 27th August 2021 10:39