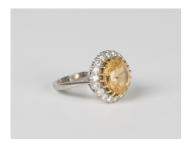

## **LOT 559**

A topaz and diamond cluster ring, claw set with the circular cut topaz within a surround of circular cut diamonds, weight 6.8g, ring size approx P.

Estimate: £500 - £700

## **Condition Report**

559. Topaz has light scratch to side facet noticeable under magnification, one or two inclusions but largely clear stone, pale to medium colour saturation. Size approx 1.1cm diameter, 4mm depth. Diamonds bright, white and sparkling, under magnification have a few inclusions. Size approx 2mm diameter each.