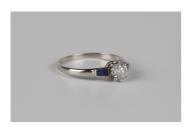

## **LOT 669**

A diamond and synthetic sapphire ring, claw set with a circular cut diamond between tapering baguette cut synthetic sapphire single stone shoulders, weight 2.5g, ring size approx N.

Estimate: £300 - £400

## **Condition Report**

669. Diamond is bright, white and sparkling and appears to be a fairly clear stone. The synthetic sapphires have some light wear to facet edges. Diamond diameter approx 5mm, depth approx 2mm. Slight wear/unevenness to collet setting on one synthetic sapphire.