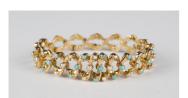

## **LOT 712**

A gold, turquoise and seed pearl expanding bracelet in a scroll design, detailed '15, weight 18.1g, fully extended inside width 7.6cm.

Estimate: £300 - £400

## **Condition Report**

712. One lead solder repair. From the outside, the pearls have an attractive lustre, the turquoise have slight variation of colour. The expanding links are a little loose. The same design is apparent all the way around the piece. The shank also detailed 'Patent'. It is likely to be hollow rather than solid gold. Suggested age 1910/20.