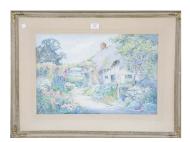

## **LOT 239**

Theresa Sylvester Stannard - View of a Cottage and Garden in Bloom, watercolour, signed recto,  $35\text{cm} \times 52.5\text{cm}$ , within a painted and gilt composition frame.

Estimate: £80 - £120

## **Condition Report**

239. Large pale spots of foxing, most prominent to the sky. A little faded with some muting of colour. Has the appearance of being laid down and being a little bowed. Mount and backing does not appear to be archival. Frame with some scuffs and scratches. Unexamined out of frame.