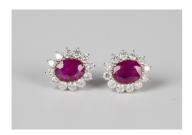

## **LOT 645**

A pair of white gold, ruby and diamond cluster earstuds, each claw set with the principal oval cut ruby within a surround of twelve circular cut diamonds, with post and butterfly fittings, detailed '18K', weight 4.5g, total ruby weight approx 3.15ct, total diamond weight approx 2.15ct, cluster dimensions 1.7cm x 1.4cm, with a case.

## **Condition Report**

645. Rubies are fairly included stones, noticeable without magnification. Rubies are medium colour saturation and appear quite vibrant.

Diamonds are bright, white stones, with one or two internal inclusions.