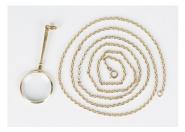

## LOT 775

A 9ct gold mounted pendant magnifying glass, import mark London 1980, weight 7.8cm, length 7.3cm, with a gold oval link neckchain on a boltring clasp, detailed '9c', weight 9.9g, length 93.5cm.

## **Condition Report**

775. Both parts generally in good condition, the glass with one or two nicks to the edge.

Magnifying glass with London import mark for 9ct.

Chain has the remains of a mark to the boltring, appears to read '9c'.