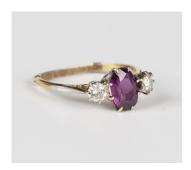

## **LOT 732**

A gold, magenta sapphire and diamond three stone ring, claw set with the oval cut magenta sapphire between two circular cut diamonds, detailed '18ct', weight 2.4g, ring size approx O1/2, fitted with a sizing band, detailed '9ct', with a case.

## **Condition Report**

732. Sapphire approx 7mm x 5mm.

The sapphire is off centre in its setting.

It has a chip to the girdle and a few nibbles also to the girdle. Light wear to the facet edges.

The diamonds have one or two inclusions. One diamond with a chip to the girdle.

The claws have been re-tipped in the past.

Some thinning to the shank.

Created: Tue, 3rd August 2021 15:04