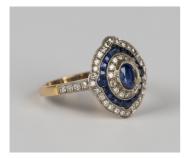

## LOT 731

An 18ct gold, sapphire and diamond cluster ring, mounted with the principal oval cut sapphire within a surround of circular cut diamonds, with shaped borders of calibre cut sapphires and circular cut diamonds between diamond four stone shoulders, London 1988, weight 4g, ring size approx N, with a case.

## **Condition Report**

731. Sapphires of medium to dark colour saturation.The sapphires have a few internal inclusions.The diamonds also have one or two inclusions.The ring is generally in good condition.