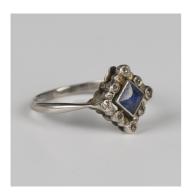

## **LOT 695**

A diamond and sapphire square shaped cluster ring, mounted with the square cut sapphire within a surround of cushion cut diamonds, ring size approx R, with a case.

Estimate: £100 - £150

## **Condition Report**

695. Sapphire has heavy wear to the facet edges.

The sapphire is of medium to dark colour saturation. It has a few scratches and nicks to the facets too.

The diamonds are currently quite varied in colour, largely due to dirt.

Requires a professional clean.

Otherwise minor surface wear to shank.

Created: Tue, 3rd August 2021 14:32