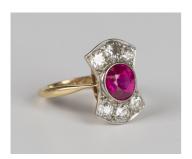

## **LOT 686**

A gold and platinum ring, collet set a circular cut synthetic ruby and two rows of three cushion cut diamonds, detailed 'Plat 18ct', weight 3.9g, ring size approx L.

Estimate: £400 - £500

## **Condition Report**

686. Synthetic ruby approx 7mm diameter.

Some wear to the facet edges of the synthetic ruby, particularly the table.

One or two tiny nicks to the facets and light surface scratching.

The diamonds are bright, white and sparkling, with one or two internal inclusions.

A few tiny dents and wear to the shank.

Created: Tue, 3rd August 2021 14:19