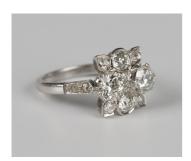

## **LOT 710**

A diamond ring of shaped rectangular panel form, claw set with the two principal cushion cut diamonds within raised settings, otherwise set with cushion cut diamonds, ring size approx M, with a case.

## **Condition Report**

710. Diamonds appear to be well matched for colour. Under magnification the principal diamonds have one or two internal inclusions. Largest diamond approx 5mm diameter. The small shoulder and side diamonds have a few more inclusions noticeable under magnification. One or two claws are beginning to show signs of wear. Overall the ring is in generally good condition.