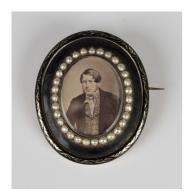

## **LOT 724**

A Victorian black enamelled and seed pearl set oval mourning brooch, glazed with a photographic locket compartment within a seed pearl set surround and black enamelled border, the back glazed with a woven hair lock compartment, width 3.6cm, with a case.

## **Condition Report**

724. Photograph and glazing in good condition. The surrounding pearls are all present and have an attractive silvery lustre. Black enamel surround in good condition. Decorated black enamelled border has some chips. Glazed hair locket at the back in good condition. Case in good condition.